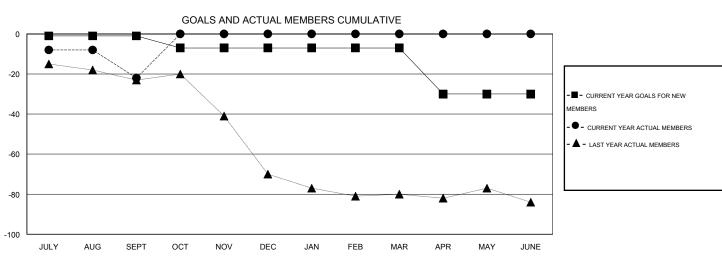

| JULY/AUG/SEPT         | -1                 | 20                                  | 42                 | -22              |  |
| OCT/NOV/DEC           | 1                | 0         | 0                | 0                | OCT/NOV/DEC           | -6                 | 0                                   | 0                  | 0                |  |
| JAN/FEB/MAR           | 0                | 0         | 0                | 0                | JAN/FEB/MAR           | 0                  | 0                                   | 0                  | 0                |  |
| APR/MAY/JUNE          | 0                | 0         | 0                | 0                | APR/MAY/JUNE          | -23                | 0                                   | 0                  | 0                |  |







| DROPPED CLUBS: 0                     | 12 CLUBS OF 43 ADDED 1 OR MORE<br>NEW MEMBERS | GENDER DISTRIBUTION  MALE 763 (69.11%) |              |                   |
|--------------------------------------|-----------------------------------------------|----------------------------------------|--------------|-------------------|
| DROPPED MEMBERS                      |                                               | FEMALE                                 | 341 (30.89%) |                   |
| DECEASED 9 CLUB CANCELLED 0 OTHER 33 | CLICK HERE FOR HEALTH ASSESSMENT DATA         | FAMILY UNIT MEMBERS HEAD OF HOUSEHOLD  |              | 279<br>137<br>142 |
| TOTAL 42                             |                                               | NON-HEAD OF HOUSEHOLD                  |